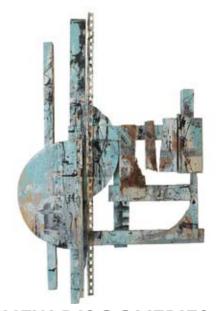

### **NEW DISCOVERIES SHOW**

FRASER CRAWFORD 'THE WATCHER' OIL ON CANVAS 30" x 40"

KAKHABER TATISHVILI 'EVENING' OIL ON PAPER 19" x 18"

SALLY TRUEMAN 'GIVE ME A KISS' PASTEL 20" x 15"

GIANNI BETTINI/GIULIANO SERENI 'PYTHAGORAS' MIXED MEDIA 59" x 51" WALL SCULPTURE