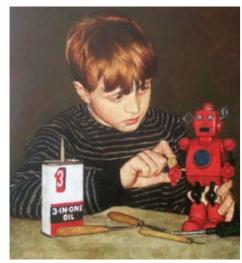

**ANNUAL SALE** 

CHARLES BANNERMAN 'CAFE SERENADE' OIL ON BOARD 22" x 16"

GOSIA KRYK 'BLUE BLUE ABSTRACT' OIL ON CANVAS 51" X 37"

FRANK MARTIN 'CAROLE LOMBARD' ETCHING 10" x 16"

JOHN AFFLICK 'PIANO CLOWN' OIL ON CANVAS 16" x 20"