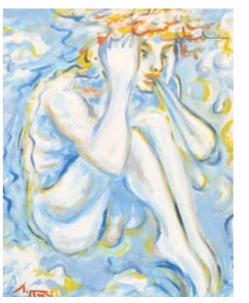

### LORENZO MARIA BOTTARI

'FREEDOM' OIL ON CANVAS 24' x 24'

'POSEIDON IN JEANS' OIL ON CANVAS 40' x 40"

'LA POSA' AQUATINT 20" x 28"