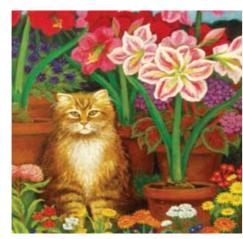

## **RECENT ACQUISITIONS**

PETER McCANN 'ABSTRACT O6O709' ACRYLIC ON CANVAS 40" x 40"

JOHN AFFLICK 'GOD CREATED ADAM II' OIL ON CANVAS 20" x 16"

MAURICE COCKRILL 'WHITE SAND' OIL ON CANVAS 47" x 40"

MURIEL BARLOW 'AMARYLLIS CAT' OIL ON BOARD 18" x 24"