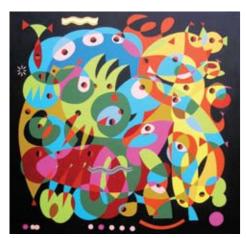

## **RECENT ACQUISITIONS**

PETER McCANN 'ABSTRACT O6O709' ACRYLIC ON CANVAS 40" x 40"

JOHN AFFLICK 'GOD CREATED ADAM II' OIL ON CANVAS 20" x 16"

MAURICE COCKRILL 'WHITE SAND' OIL ON CANVAS 47" x 40"

MURIEL BARLOW 'AMARYLLIS CAT' OIL ON BOARD 18" x 24"