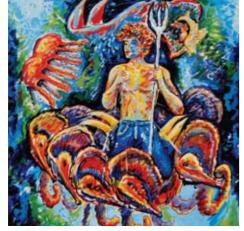

### LORENZO MARIA BOTTARI

'FREEDOM' OIL ON CANVAS 24' x 24'

'POSEIDON IN JEANS' OIL ON CANVAS 40' x 40"

'LA POSA' AQUATINT 20" x 28"