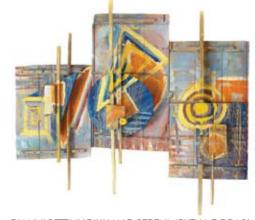

### **NEW DISCOVERIES SHOW**

FRASER CRAWFORD 'THE WATCHER' OIL ON CANVAS 30" x 40"

KAKHABER TATISHVILI 'EVENING' OIL ON PAPER 19" x 18"

SALLY TRUEMAN 'GIVE ME A KISS' PASTEL 20" x 15"

GIANNI BETTINI/GIULIANO SERENI 'PYTHAGORAS' MIXED MEDIA 59" x 51" WALL SCULPTURE