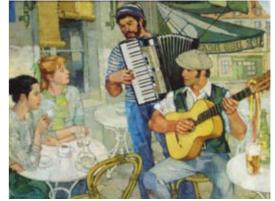

**ANNUAL SALE** 

CHARLES BANNERMAN 'CAFE SERENADE' OIL ON BOARD 22" x 16"

GOSIA KRYK 'BLUE BLUE ABSTRACT' OIL ON CANVAS 51" X 37"

FRANK MARTIN 'CAROLE LOMBARD' ETCHING 10" x 16"

JOHN AFFLICK 'PIANO CLOWN' OIL ON CANVAS 16" x 20"