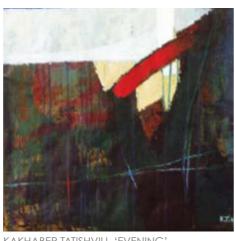

### **NEW DISCOVERIES SHOW**

FRASER CRAWFORD 'THE WATCHER' OIL ON CANVAS 30" x 40"

KAKHABER TATISHVILI 'EVENING' OIL ON PAPER 19" x 18"

SALLY TRUEMAN 'GIVE ME A KISS' PASTEL 20" x 15"

GIANNI BETTINI/GIULIANO SERENI 'PYTHAGORAS' MIXED MEDIA 59" x 51" WALL SCULPTURE