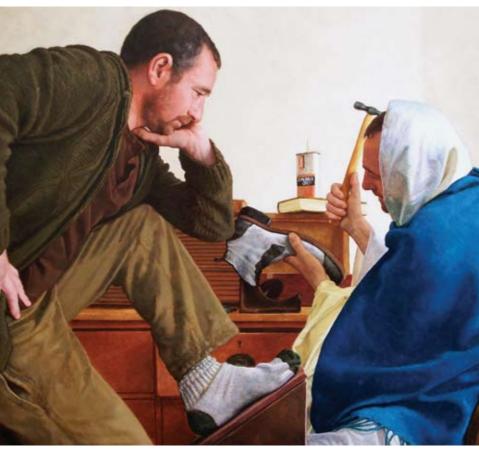

## **PRIVATE VIEW**

Thursday 13th August 2009

5.30pm – 9.00pm

Wine & Canapés

JOHN AFFLICK 'THE MYSTIC COBBLER' OIL ON CANVAS 24" x 19"